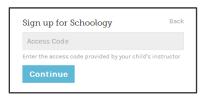

## To Register:

Go to https://app.schoology.com/register.php and click Parent.

- 1. Enter your Access Code.
  - a. If you do not still have this code
    - i. See the below \*\*\* paragraph
- 2. Fill out the form with your information.
- 3. Click **Register** to complete.

When you use a Parent Access Code to create an account, you are automatically associated to your child. You can add additional children enrolled at GCCC to your account using the **Add Child** button.

\* \* \* If you lose this information, you may request a registration key by emailing <a href="mailto:pbhelp@greeneccc.com">pbhelp@greeneccc.com</a>. When requesting Schoology Registration Assistance, you must include the following information: <a href="mailto:your Name">Your Name</a>, Relationship, <a href="mailto:Phone Number">Phone Number</a>, Student's Name, Student's Date of Birth, & Student's Address for verification purposes.